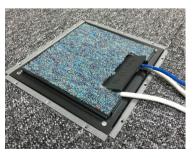

## Service Box SE60BS Access Floor Opening Type

SE60BS floor box consists of light gray epoxy coating mounting lid, frame and box base, 3 compartments.

## The System

Overall Dimension: 248 mm X 218 mm

Height: 60 mm (access floor minimum finish height)

Mounting lid: Molded steel tray with frame, reinforced with 1.6 mm steel at middle, which

recess 5 mm for topping.