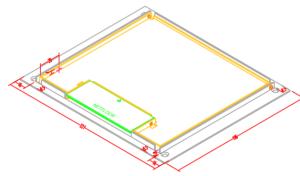

## The System

Overall Dimension: 248 mm X 218 mm

Height: 60 mm (access floor minimum finish height)

Mounting lid: Molded steel tray with frame, reinforced with 1.6 mm steel at middle, which

recess 5 mm for topping.

Cable Exiting Flap Dimension: 4 mm X 10 mm

Box Base Tray Dimension: 230 mm X 200 mm

Box Knockouts Dimension for Each Side : 2 X 20 mm (3/4") and 2 X 26 mm (1")