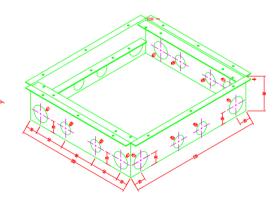

## The System

Overall Dimension: 248 mm X 218 mm

Height: 60 mm (access floor minimum finish height)

Mounting lid: Molded steel tray with frame, reinforced with 1.6 mm steel at middle, which

recess 5 mm for topping.

Cable Exiting Flap Dimension: 4 mm X 10 mm

Box Base Tray Dimension: 230 mm X 200 mm

Box Knockouts Dimension for Each Side : 2 X 20 mm (3/4") and 2 X 26 mm (1")