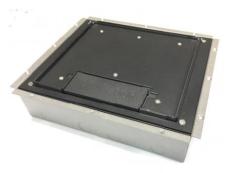

## Service Box SE60BS Access Floor Opening Type

SE60BS floor box consists of light gray epoxy coating mounting lid, frame and box base, 3 compartments.

## The System

Overall Dimension: 248 mm X 218 mm

Height: 60 mm (access floor minimum finish height)

Mounting lid: Molded steel tray with frame, reinforced with 1.6 mm steel at middle, which

recess 5 mm for topping.

Cable Exiting Flap Dimension: 4 mm X 10 mm

Box Base Tray Dimension: 230 mm X 200 mm

Box Knockouts Dimension for Each Side : 2 X 20 mm (3/4") and 2 X 26 mm (1")