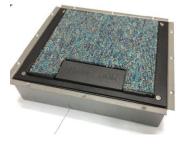

## Service Box SE60BS Access Floor Opening Type

SE60BS floor box consists of light gray epoxy coating mounting lid, frame and box base, 3 compartments.