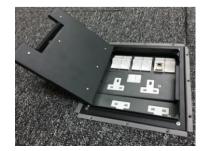

## **Compartment Plate**

Power Socket:

- a. 1 X twin switched BS power socket plate. 13A, 240 V
- b. 2 X twin switched BS power socket plate. 13A, 240 V

Data Socket:

- a. 2 hole snap-in bracket plate
- b. 6 hole snap-in bracket plate
- c. Twin data 86 steel plate
- \*\* Combination style and accessories per requirement